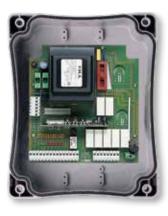

# 230 Vac **CONTROL UNITS**

**Easy programming** 

CT-1EBR:

Possibility to do the self-learning process via radio, by following a pre-set sequence.

Limit switch control

Stop safety control + photocell

Flashing light exit and gate open light

CT-2

CT-1EB/ CT-1EBR

| CODE       | DESCRIPTION                                                                                                                              |
|------------|------------------------------------------------------------------------------------------------------------------------------------------|
| CT-2       | For two swing 230 Vac motors. With electric clutch and connectors for receiver, logical control card and connectors for receiver. In box |
| CT-1EB/EBR | For one rolling shutter motor 230 Vac. With electric clutch and radio decoder. fix code or rolling code. In box                          |

| TECHNICAL DATA           | CT-2     | CT-1EB/EBR |            |
|--------------------------|----------|------------|------------|
| power                    | Vac / Hz | 230 / 50   | 230 / 50   |
| output accessories power | Vdc / mA | 24 / 400   | 24 / 300   |
| working time             | sec      | 60         | 2-60       |
| pause time               | sec      | 2-180      | -          |
| protection degree        | IP       | 54         | 54         |
| operating temperature    | ° C      | -20° + 55° | -20° + 55° |