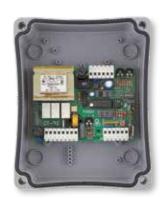

CT-2

CT-1EB/ CT-1EBR

| CODE       | DESCRIPTION                                                                                                                              |
|------------|------------------------------------------------------------------------------------------------------------------------------------------|
| CT-2       | For two swing 230 Vac motors. With electric clutch and connectors for receiver, logical control card and connectors for receiver. In box |
| CT-1EB/EBR | For one rolling shutter motor 230 Vac. With electric clutch and radio decoder. fix code or rolling code. In box                          |

| TECHNICAL DATA           | CT-2     | CT-1EB/EBR |            |
|--------------------------|----------|------------|------------|
| power                    | Vac / Hz | 230 / 50   | 230 / 50   |
| output accessories power | Vdc / mA | 24 / 400   | 24 / 300   |
| working time             | sec      | 60         | 2-60       |
| pause time               | sec      | 2-180      | -          |
| protection degree        | IP       | 54         | 54         |
| operating temperature    | ° C      | -20° + 55° | -20° + 55° |